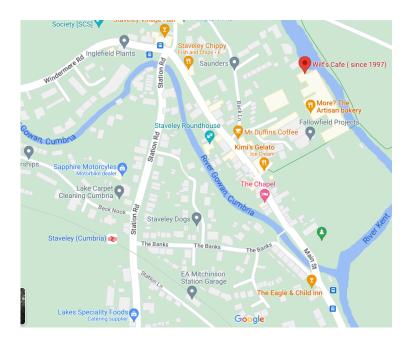

## **Meeting info**

We will meet at 9 am at WIIf's cafe in Staveley.

From the south come off the M6 junction 36, and head North towards Ambleside, after passing Kendal look for Stavaley on your right.

On entering Staveley you will be heading to find Mill Yard.