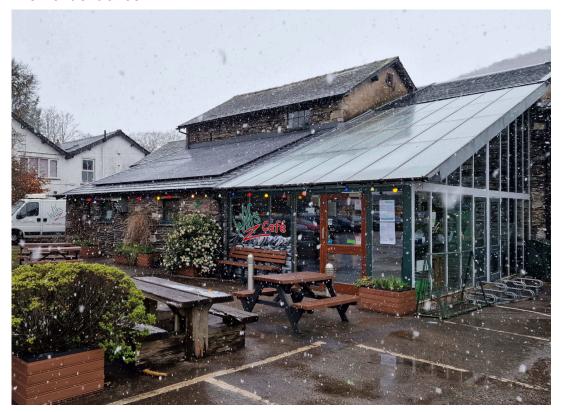

## The front entrance.

Here is a parking location 5mins walk should you wish to walk to the cafe to save parking fees.